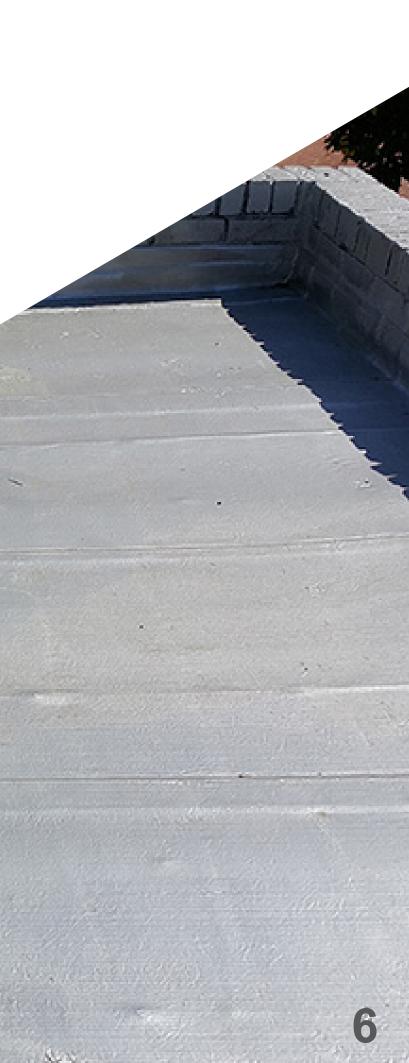

### WATERPROOFING

Waterproofing is crucial to stop water and moisture from entering the structural areas of the property and causing damage.

#### We do waterpoofing for

- Corrugated / IBR roofs
- Concrete roofs
- Tiled roofs
- Flat roofs

#### **Our waterproofing solutions include the following:**

- Acrylic Waterproofing
- Torch-on Membranes
- Board and torch
- Liquid Polyurethane