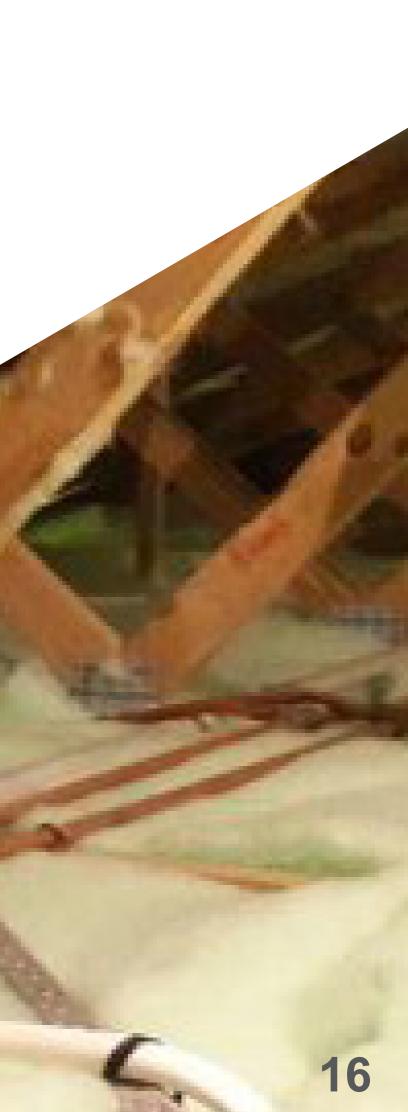

#### **Our roofing service includes the following:**

- Repairing of roofs
- Roof extensions
- Re-roofing: New trusses, tiles or sheets
- Roof saggng: Repairing damaged brandering or trusses
- Installation and repair of gutters and downpipes

#### **Roof types**

- Corrugated / IBR roofs
- Concrete roofs
- Tiled roofs
- Flat roofs